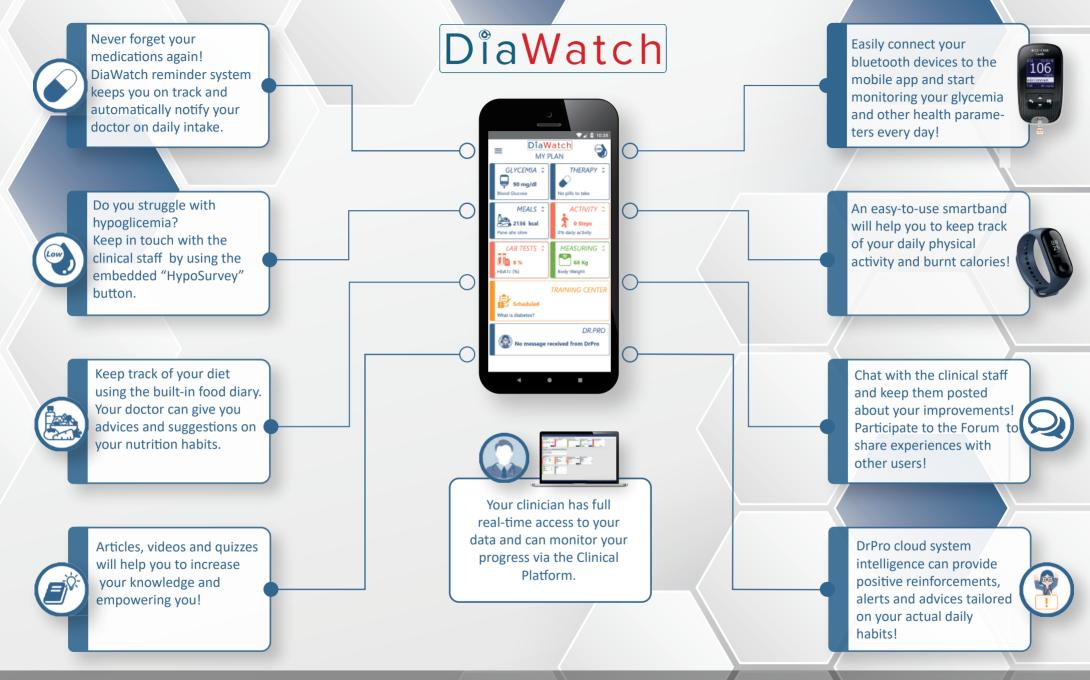

People suffering from diabetes can use a mobile app on their smartphone for improving their self-management, accessing health information and training materials, monitoring their status and progress, and being recommended about exercises and healthy behaviours to perform.

Web: www.meteda.it

DIAWATCH empowers patients and provides powerful tools to clinicians, enabling diagnosis and shared management of diabetes